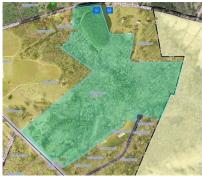

## \$1,205,600

One of a kind development property near York. 54 +/- ac adjacent to Spring Lake Country Club and the City of York. (This allows possible annexation). Sewer is on the property and city water is nearby. Road frontage on Hwy 5 (500 + ft). Springlake Road (350Ft), Diane Road Cul-de-sac frontage. sewer runs along the creek on side property line. Current zoned as SFR-40. Wooded and rolling topography. Pines on Springlake and presently being harvested (3 acres).