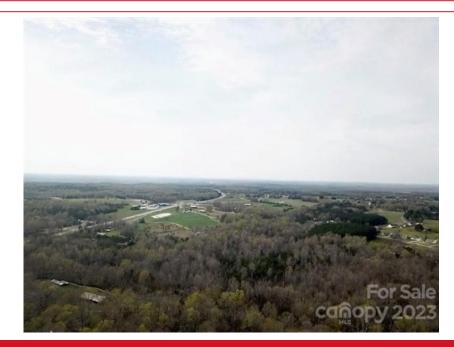

## \$1,205,600

One of a kind development property near York. 54 +/- ac adjacent to Spring Lake Country Club and the City of York. (This allows possible annexation). Sewer is on the property and city water is nearby. Road frontage on Hwy 5 (500 + ft). Springlake Road (350Ft), Diane Road Cul-de-sac frontage. sewer runs along the creek on side property line. Current zoned as SFR-40. Wooded and rolling topography. Pines on Springlake and presently being harvested (3 acres).