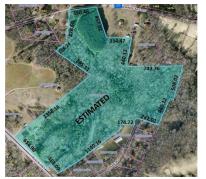

## \$1,205,600

One of a kind development property near York. 54 +/- ac adjacent to Spring Lake Country Club and the City of York. (This allows possible annexation). Sewer is on the property and city water is nearby. Road frontage on Hwy 5 (500 + ft). Springlake Road (350Ft), Diane Road Cul-de-sac frontage. sewer runs along the creek on side property line. Current zoned as SFR-40. Wooded and rolling topography. Pines on Springlake and presently being harvested (3 acres).