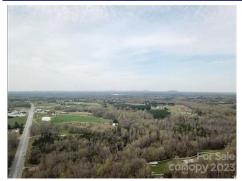

## \$1,205,600

One of a kind development property near York. 54 +/- ac adjacent to Spring Lake Country Club and the City of York. (This allows possible annexation). Sewer is on the property and city water is nearby. Road frontage on Hwy 5 (500 + ft). Springlake Road (350Ft), Diane Road Cul-de-sac frontage. sewer runs along the creek on side property line. Current zoned as SFR-40. Wooded and rolling topography. Pines on Springlake and presently being harvested (3 acres).